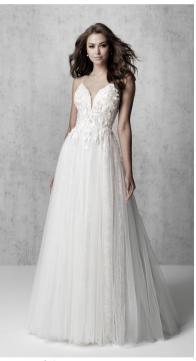

## Hermaid + Fit and Flare

Those who have an hourglass figure may have a fuller bust, smaller waist, and fuller hips.

Madison James
"MJ567"

Justin Alexander "88139"

Julia Leigh "5492"

Mermaid and fit-and-flares are great styles to show off your figure! These styles will highlight the smallest point of your waist, hug your hips, and have a gentle flare at the bottom.