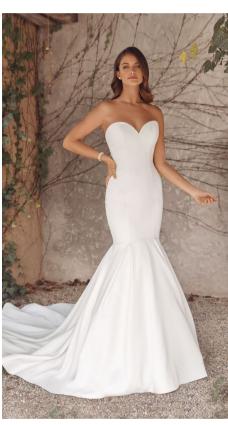

## Hermaid + Fit and Flare

Those who have an hourglass figure may have a fuller bust, smaller waist, and fuller hips.

Madison James
"MJ567"

Justin Alexander "88139"

Julia Leigh "5492"

Mermaid and fit-and-flares are great styles to show off your figure! These styles will highlight the smallest point of your waist, hug your hips, and have a gentle flare at the bottom.