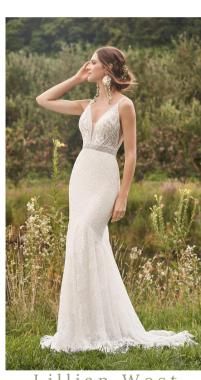

## Hermaid + Fit and Flare

Those who have an hourglass figure may have a fuller bust, smaller waist, and fuller hips.

Madison James
"MJ567"

Justin Alexander "88139"

Julia Leigh "5492"

Mermaid and fit-and-flares are great styles to show off your figure! These styles will highlight the smallest point of your waist, hug your hips, and have a gentle flare at the bottom.