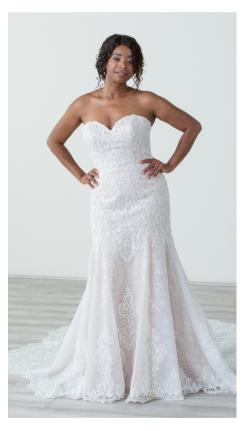

## Hermaid + Fit and Flare

Those who have an hourglass figure may have a fuller bust, smaller waist, and fuller hips.

Madison James
"MJ567"

Justin Alexander "88139"

Julia Leigh "5492"

Mermaid and fit-and-flares are great styles to show off your figure! These styles will highlight the smallest point of your waist, hug your hips, and have a gentle flare at the bottom.