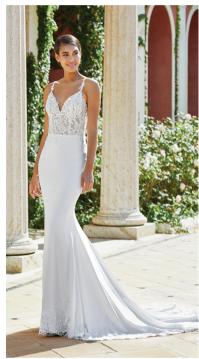

## Hermaid + Fit and Flare

Those who have an hourglass figure may have a fuller bust, smaller waist, and fuller hips.

Madison James
"MJ567"

Justin Alexander "88139"

Julia Leigh "5492"

Mermaid and fit-and-flares are great styles to show off your figure! These styles will highlight the smallest point of your waist, hug your hips, and have a gentle flare at the bottom.