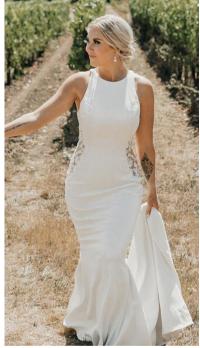

## Hermaid + Fit and Flare

Those who have an hourglass figure may have a fuller bust, smaller waist, and fuller hips.

Madison James
"MJ567"

Justin Alexander "88139"

Julia Leigh "5492"

Mermaid and fit-and-flares are great styles to show off your figure! These styles will highlight the smallest point of your waist, hug your hips, and have a gentle flare at the bottom.